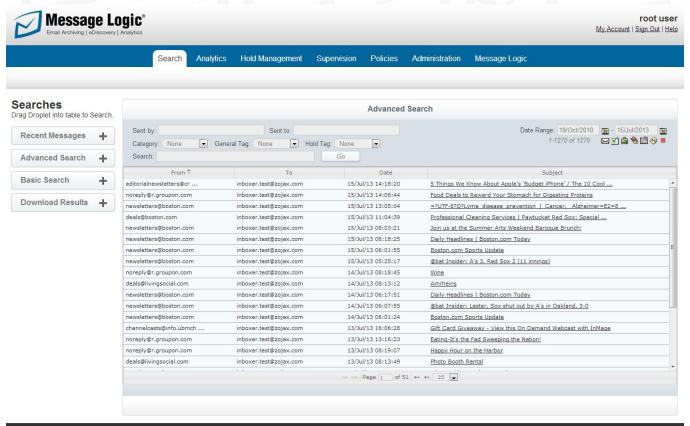

Message Logic's state-of-the-art searching technology enables you to find exactly what you need without wasting time.

All messages are indexed in real-time and are immediately ready for searching. Capabilities include powerful exact, phrase, fuzzy and proximity searches with compound Boolean expressions

#### **SEARCH CAPABILITIES**

- Pre-Search advanced language technology speeds retrieval of the 50+ items searched most often,
  - e.g., senders, recipients, social security numbers, confidential information, and offensive content
- Full text index of the entire message, including body, headers, metatext, and attachments
- Search text in any attachment, including Microsoft Office, PDF, ZIP files, and more
- Search key words and phrases using:
  - Exact match
  - Single or multiple character wildcards
  - Boolean expressions
  - Proximity search (within x words)
  - Fuzzy search (similar spelling)
  - Complex, multi-step search
- Saved searches: Run a search once and set it to run again at defined intervals