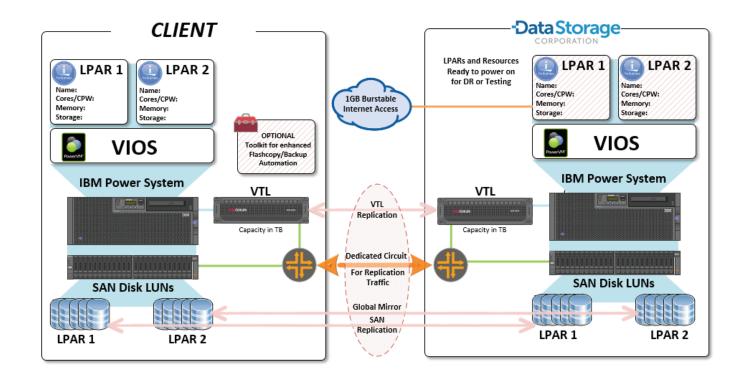

## ezMirror - IBM Power

ezMirror - IBM Power is a SAN based replication solution combined with our ezRecovery standby systems to provide easy to manage and cost-effective Business Continuity and Disaster Recovery (DR) option.

## **Features**

- RPO of 5-10 minutes and RTO of 30 minutes achievable under optimal conditions
- Support for IBM SVC/Storwize SAN with Global Mirror
- Full system replication mirrors all Volumes/LUNs of the system including the load source to the target SAN
- When replication is active the target host is offline in standby
- No additional maintenance, patching or updates required on the target system
- Replication process is separate from the Operating System
- Any ASP configuration is supported including IASPs